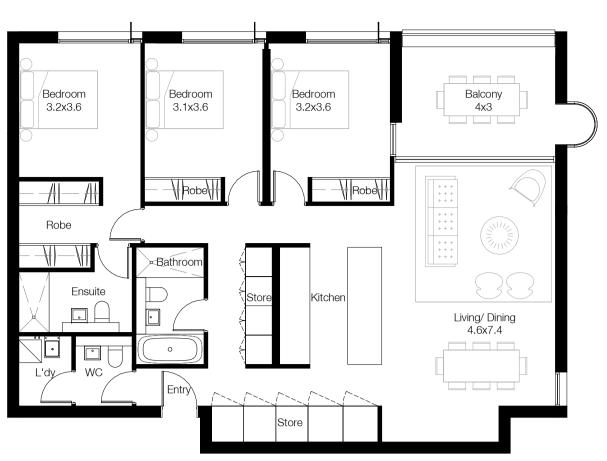

#### Ashbury FMBM Pty Ltd

Projec

Milton Street

149-163 Milton Street Ashbury NSW 2193

Drawing Name

Apartment Plans - Building A & E

| Job No.    | Drawing No. | Revision  |
|------------|-------------|-----------|
| JS         | WG          |           |
| Drawn      | Chk.        |           |
| 27.08.2020 | 1:100       | @ A1      |
| Date       | Scale       | Sheet Siz |

**B\_3** Bedroom Level 4

**B\_3 Bedroom Ground South** West

B\_3 Bedroom\_Typical North West

Bedroom 3x4

**B\_3 Bedroom Ground North** 

West

**B\_2 Bedroom\_Typical South** 

**B\_1 Bedroom\_L1 South** 