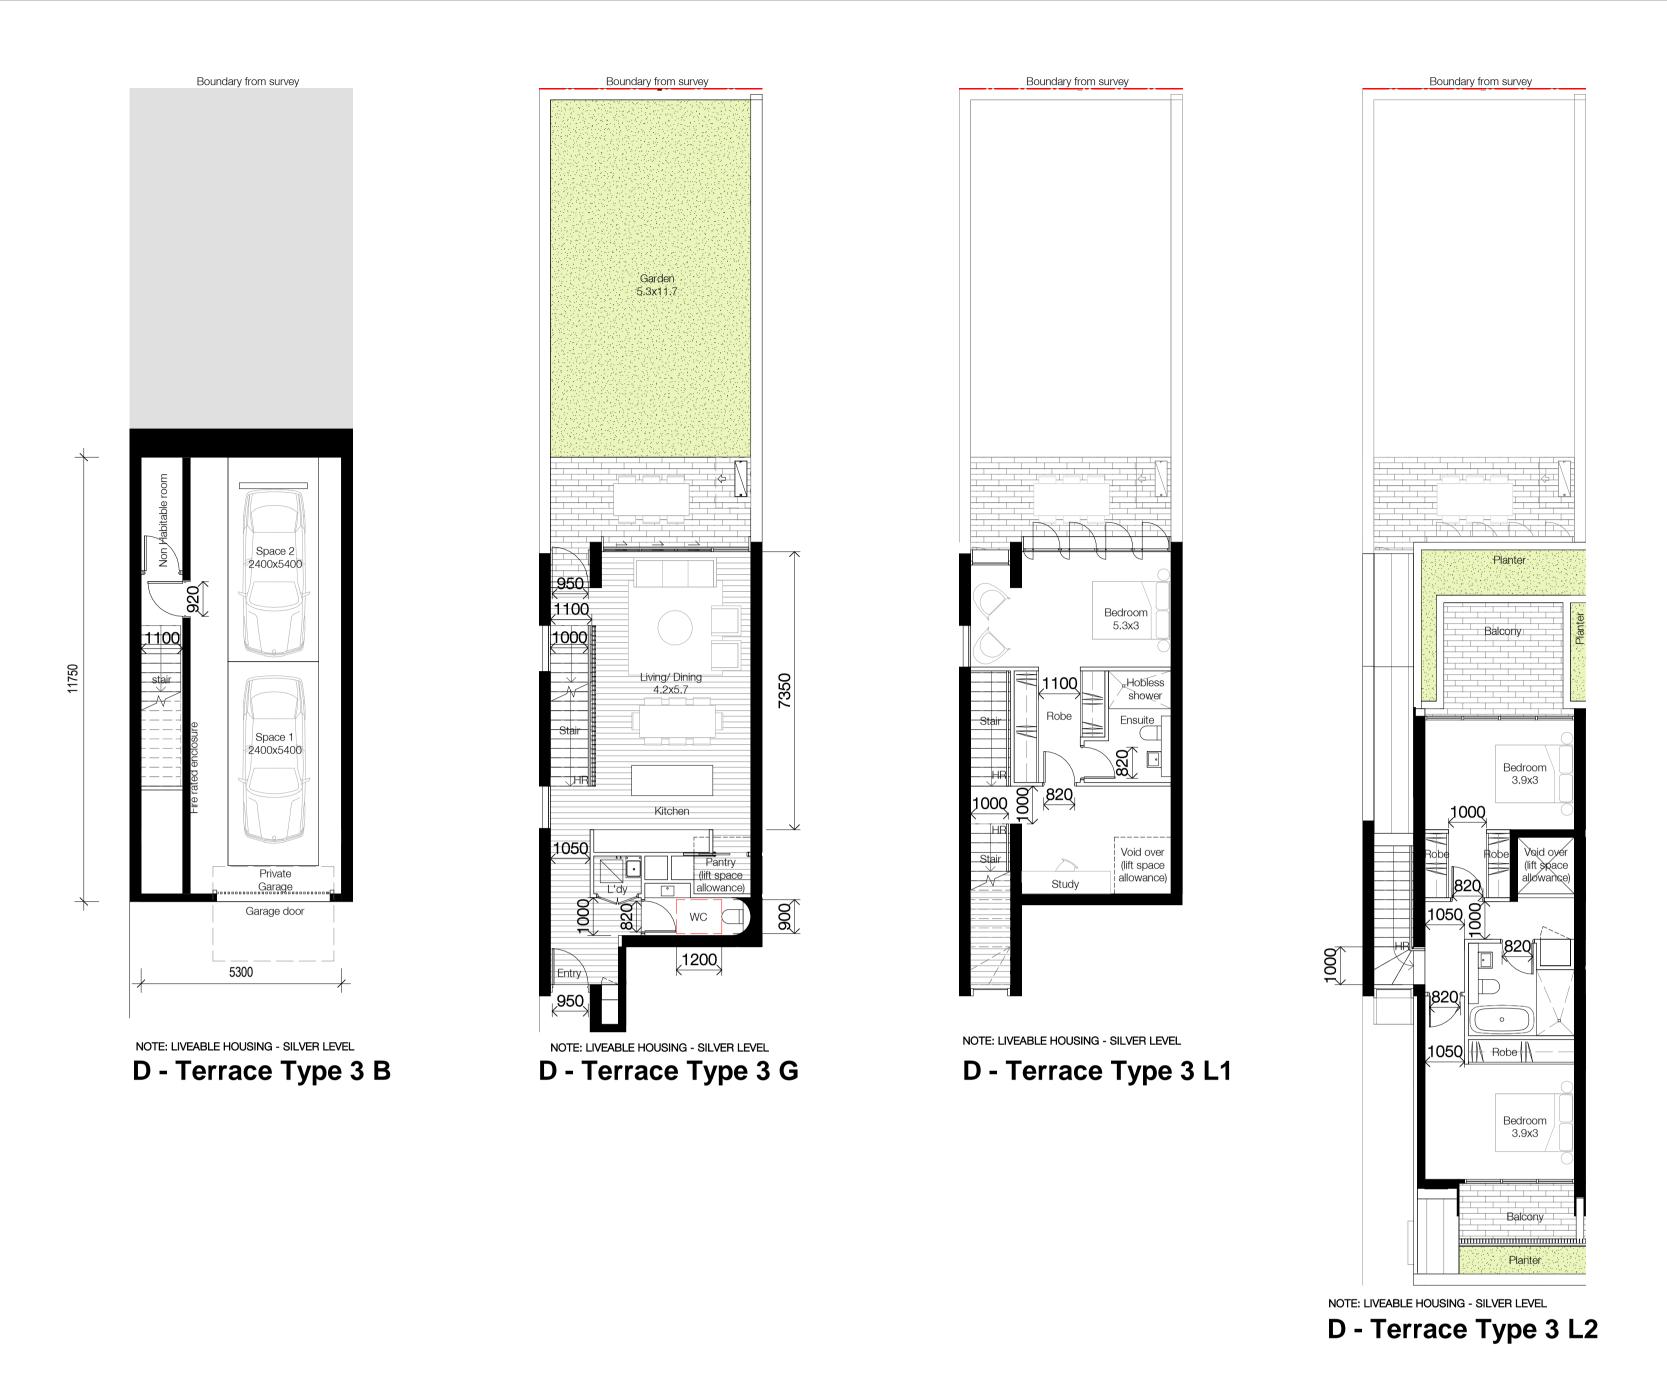

SJB Architects
Level 2
490 Crown Street
Surry Hills NSW
2010 Australia
T 61 2 9380 9911
F 61 2 9380 9922
www.sjb.com.au

D - Terrace Type 4 Basement

D - Terrace Type 4 Ground

D - Terrace Type 4 Level 1

Nominated Architects: Adam Haddow-7188 | John Pradel-7004

## FOR INFORMATION

| Rev | Date       | Revision                 | Ву | С |
|-----|------------|--------------------------|----|---|
| 1   | 05.05.2020 | Preliminary - DA Set 20% | JS | W |
| 2   | 18.05.2020 | Preliminary - DA Set 40% | JS | W |
| 3   | 21.07.2020 | For Coordination         | JS | W |
| 4   | 27.08.2020 | For DA                   | JS | W |
|     |            |                          |    |   |

## Ashbury FMBM Pty Ltd

Project

Client

Milton Street

149-163 Milton Street Ashbury NSW 2193

Drawing Name

Apartment Plans - Building D

| 27.08.2020       1:100         Drawn       Chk.         JS       WG         Job No.       Drawing No. | 404 | / 4        |
|-------------------------------------------------------------------------------------------------------|-----|------------|
| 27.08.2020 1:100  Drawn Chk.                                                                          |     | Revision   |
| 27.08.2020 1 : 100                                                                                    |     |            |
|                                                                                                       |     |            |
| 2000                                                                                                  |     | @ A1       |
| Date Scale                                                                                            |     | Sheet Size |