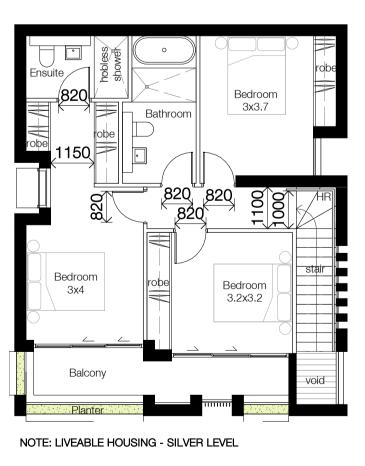

SJB Architects
Level 2
490 Crown Street
Surry Hills NSW
2010 Australia
T 61 2 9380 9911
F 61 2 9380 9922
www.sjb.com.au

**B\_3 Bedroom\_Typical** 

Bedroom

3.3x3

Bedroom

3.3x3

Living 4.8x4.8

Bedroom 3.8x3.8

**B\_3** Bedroom Level 4

**B\_3 Bedroom Ground South** West

B\_3 Bedroom\_Typical North West

Bedroom 3x4

**B\_3 Bedroom Ground North** 

West

**B\_2 Bedroom\_Typical South** 

**B\_1 Bedroom\_L1 South** 

**B\_2 Bedroom\_Typical North** 

| FOR APPROVAL |  |
|--------------|--|
|--------------|--|

| Rev | / Date     | Revision                 | Ву | С |
|-----|------------|--------------------------|----|---|
| 1   | 05.05.2020 | Preliminary - DA Set 20% | JS | W |
| 2   | 18.05.2020 | Preliminary - DA Set 40% | JS | W |
| 3   | 27.08.2020 | For DA                   | JS | W |