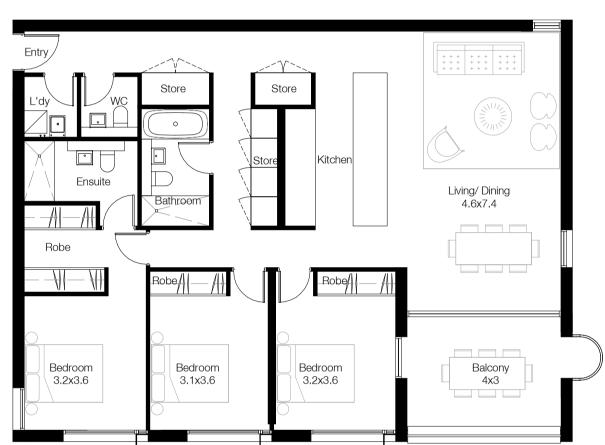

SJB Architects
Level 2
490 Crown Street
Surry Hills NSW
2010 Australia
T 61 2 9380 9911
F 61 2 9380 9922
www.sjb.com.au

**B\_3 Bedroom\_Typical** 

Bedroom

3.3x3

Bedroom

3.3x3

Living 4.8x4.8

Bedroom 3.8x3.8

**B\_3** Bedroom Level 4

**B\_3 Bedroom Ground South** West

B\_3 Bedroom\_Typical North West

Bedroom 3x4

**B\_3 Bedroom Ground North** 

West

**B\_2 Bedroom\_Typical South** 

**B\_1 Bedroom\_L1 South** 

**B\_2 Bedroom\_Typical North** 

| FOR APPROVAL |  |
|--------------|--|
|--------------|--|

| Rev | / Date     | Revision                 | Ву | С |
|-----|------------|--------------------------|----|---|
| 1   | 05.05.2020 | Preliminary - DA Set 20% | JS | W |
| 2   | 18.05.2020 | Preliminary - DA Set 40% | JS | W |
| 3   | 27.08.2020 | For DA                   | JS | W |