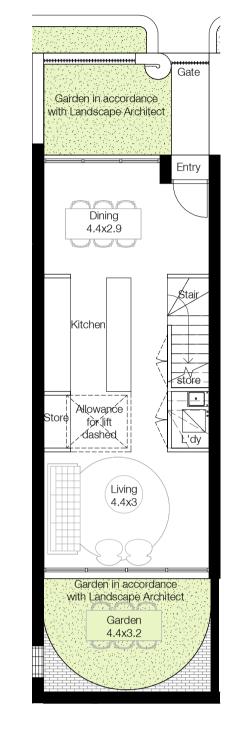

Terrace Type 2 - Ground

Terrace Type 2 - Level 1

Terrace Type 2 - Level 2

Terrace Type 2 - Roof

Terrace Type 1 - Ground

Terrace Type 1 - Level 1

Terrace Type 1 - Level 2

Terrace Type 1 - Roof