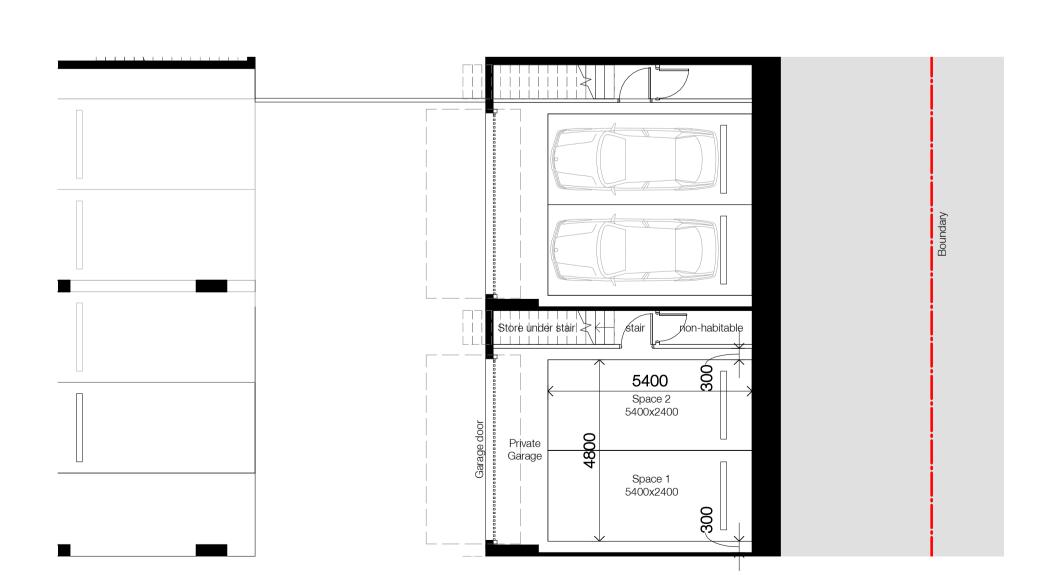

-----------------------------------------------------------------|-----|------------|
| 27.08.2020 1:100  Drawn Chk.                                                                          |     | Revision   |
| 27.08.2020 1 : 100                                                                                    |     |            |
|                                                                                                       |     |            |
| 2000                                                                                                  |     | @ A1       |
| Date Scale                                                                                            |     | Sheet Size |





F - Terrace Type 5 Level 1



F - Terrace Type 5 Ground



F - Terrace Type 5 Roof



F - Terrace Type 5 Basement

Nominated Architects: Adam Haddow-7188 | John Pradel-7004

## FOR APPROVAL

| Rev | Date | Revision                                                 | Ву             | Ch       |
|-----|------|----------------------------------------------------------|----------------|----------|
| 2   |      | Preliminary - DA Set 20% Preliminary - DA Set 40% For DA | JS<br>JS<br>JS | WG<br>WG |

Planning & Heritage Urbis

Landscape Architect Arcadia Landscape Architecture

**Building Certificates Australia** 

Services, Hydraulic & BASIX Integrated Group Services

Civil & Geotech El Australia

Ason Group

Waste Management

Naturally Trees

Access Consultant

Vista Access Architects

Client

## Ashbury FMBM Pty Ltd

Milton Street

149-163 Milton Street Ashbury NSW 2193

Drawi