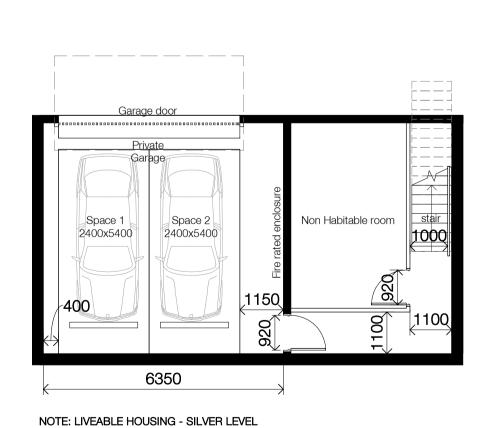

SJB Architects
Level 2
490 Crown Street
Surry Hills NSW
2010 Australia
T 61 2 9380 9911
F 61 2 9380 9922
www.sjb.com.au

D - Terrace Type 4 Basement

D - Terrace Type 4 Ground

D - Terrace Type 4 Level 1

Nominated Architects: Adam Haddow-7188 | John Pradel-7004

## FOR INFORMATION

| Rev | Date       | Revision                 | Ву | С |
|-----|------------|--------------------------|----|---|
| 1   | 05.05.2020 | Preliminary - DA Set 20% | JS | W |
| 2   | 18.05.2020 | Preliminary - DA Set 40% | JS | W |
| 3   | 21.07.2020 | For Coordination         | JS | W |
| 4   | 27.08.2020 | For DA                   | JS | W |
|     |            |                          |    |   |

## Ashbury FMBM Pty Ltd

Project

Client

Milton Street

149-163 Milton Street Ashbury NSW 2193

Drawing Name

Apartment Plans - Building D

| 27.08.2020       1:100         Drawn       Chk.         JS       WG         Job No.       Drawing No. | 404 | / 4        |
|-------------------------------------------------------------------------------------------------------|-----|------------|
| 27.08.2020 1:100  Drawn Chk.                                                                          |     | Revision   |
| 27.08.2020 1 : 100                                                                                    |     |            |
|                                                                                                       |     |            |
| 2000                                                                                                  |     | @ A1       |
| Date Scale                                                                                            |     | Sheet Size |