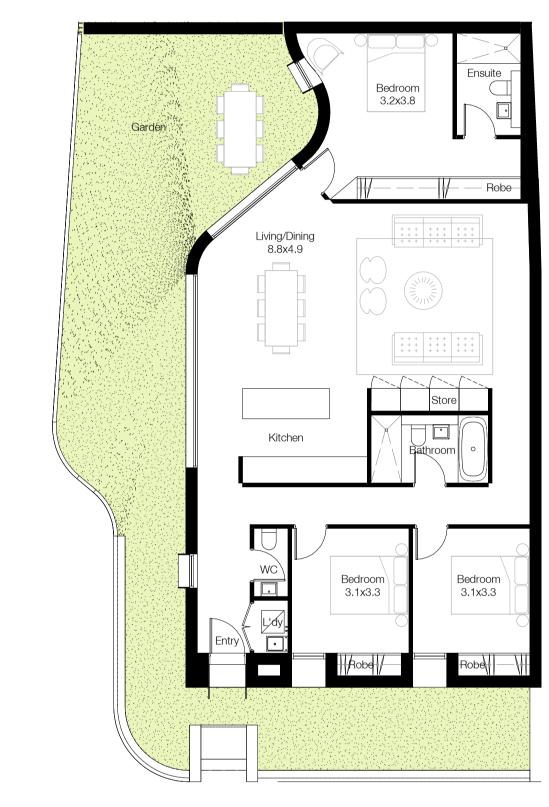

#### Ashbury FMBM Pty Ltd

Projec

Milton Street

149-163 Milton Street Ashbury NSW 2193

Drawing Name

Apartment Plans - Building A & E

| Job No.    | Drawing No. | Revision  |
|------------|-------------|-----------|
| JS         | WG          |           |
| Drawn      | Chk.        |           |
| 27.08.2020 | 1:100       | @ A1      |
| Date       | Scale       | Sheet Siz |