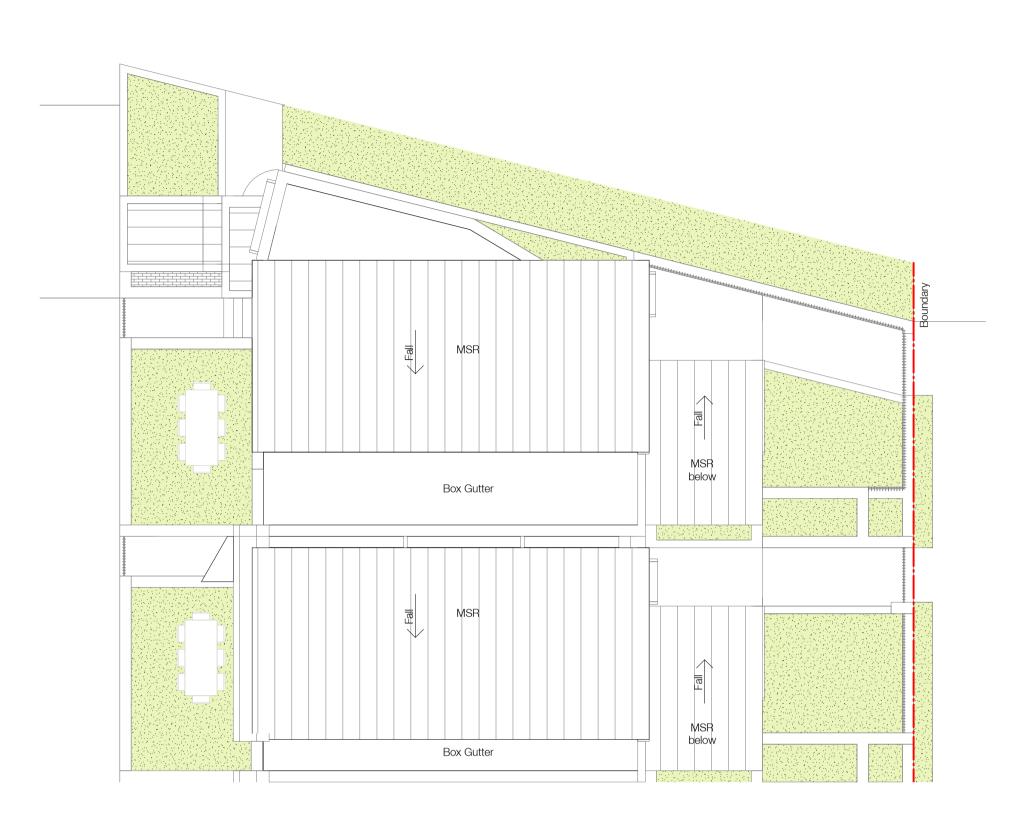

--------------------------------------------------------------------------------------------|-----|------------|
| 27.08.2020 1:100  Drawn Chk.                                                                          |     | Revision   |
| 27.08.2020 1 : 100                                                                                    |     |            |
|                                                                                                       |     |            |
| 2000                                                                                                  |     | @ A1       |
| Date Scale                                                                                            |     | Sheet Size |





F - Terrace Type 5 Level 1



F - Terrace Type 5 Ground



F - Terrace Type 5 Roof



F - Terrace Type 5 Basement

Nominated Architects: Adam Haddow-7188 | John Pradel-7004

## FOR APPROVAL

| Rev | Date | Revision                                                 | Ву             | Ch       |
|-----|------|----------------------------------------------------------|----------------|----------|
| 2   |      | Preliminary - DA Set 20% Preliminary - DA Set 40% For DA | JS<br>JS<br>JS | WG<br>WG |

Planning & Heritage Urbis

Landscape Architect Arcadia Landscape Architecture

**Building Certificates Australia** 

Services, Hydraulic & BASIX Integrated Group Services

Civil & Geotech El Australia

Ason Group

Waste Management

Naturally Trees

Access Consultant

Vista Access Architects

Client

## Ashbury FMBM Pty Ltd

Milton Street

149-163 Milton Str