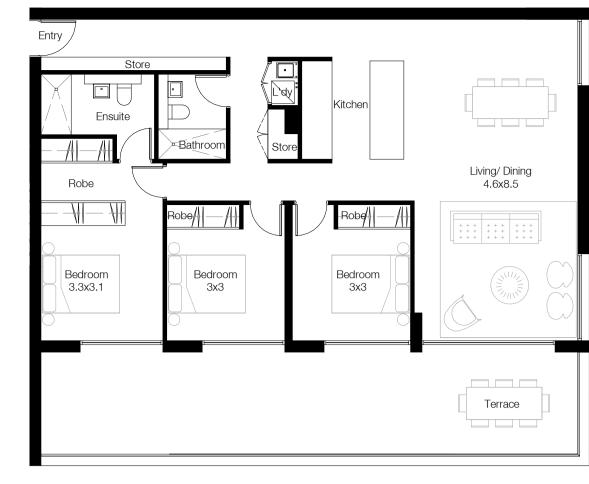

Drawing Name

Apartment Plans - Building B

| Date       | Scale       | Sheet Size |
|------------|-------------|------------|
| 27.08.2020 | 1 : 100     | @ A1       |
| Drawn      | Chk.        |            |
| JS         | WG          |            |
| Job No.    | Drawing No. | Revision   |
| 6119       | DA-1402     | / 3        |