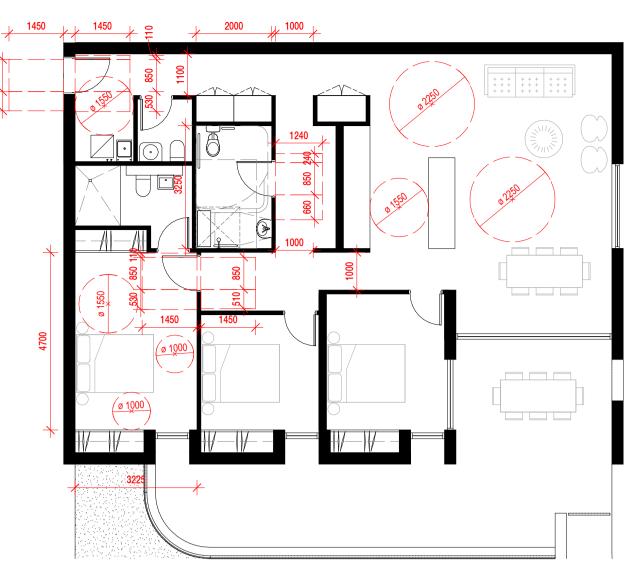

SJB Architects
Level 2
490 Crown Street
Surry Hills NSW
2010 Australia
T 61 2 9380 9911
F 61 2 9380 9922
www.sjb.com.au

**B\_3 Bedroom\_Typical** 

Bedroom

3.3x3

Bedroom

3.3x3

Living 4.8x4.8

Bedroom 3.8x3.8

**B\_3** Bedroom Level 4

**B\_3 Bedroom Ground South** West

B\_3 Bedroom\_Typical North West

Bedroom 3x4

**B\_3 Bedroom Ground North** 

West

**B\_2 Bedroom\_Typical South** 

**B\_1 Bedroom\_L1 South** 

**B\_2 Bedroom\_Typical North** 

| FOR APPROVAL |  |
|--------------|--|
|--------------|--|

| Rev | / Date     | Revision                 | Ву | С |
|-----|------------|--------------------------|----|---|
| 1   | 05.05.2020 | Preliminary - DA Set 20% | JS | W |
| 2   | 18.05.2020 | Preliminary - DA Set 40% | JS | W |
| 3   | 27.08.2020 | For DA                   | JS | W |