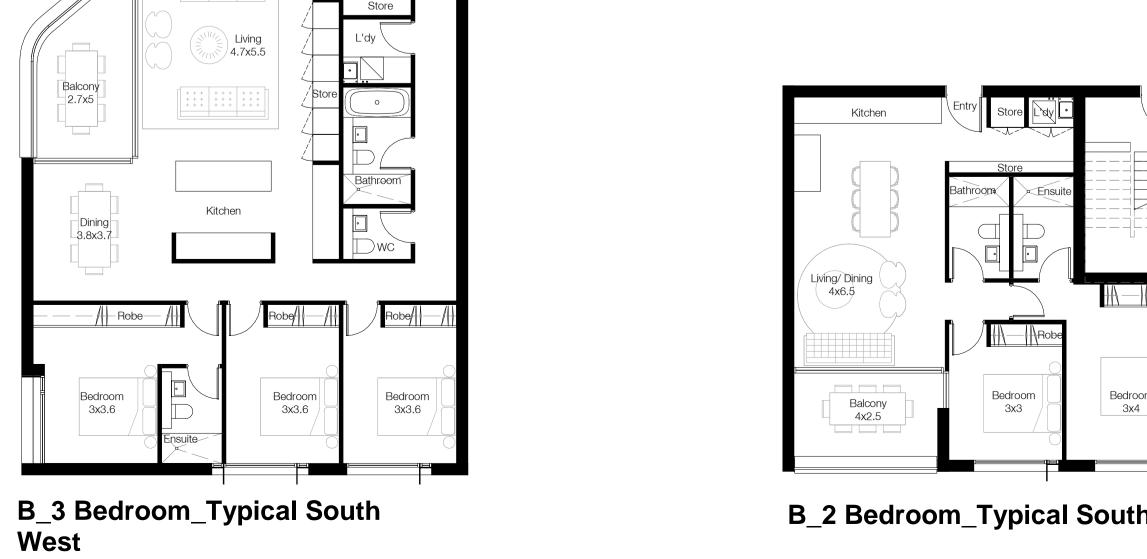

C\_2 Bedroom Typical North East

C\_3 Bedroom Typical South East

Nominated Architects: Adam Haddow-7188 | John Pradel-7004

## Ashbury FMBM Pty Ltd

Project

Client

Milton Street

149-163 Milton Street Ashbury NSW 2193

Drawing Name

Apartment Plans - Building C

| Date       | Scale       | Sheet Size |
|------------|-------------|------------|
| 27.08.2020 | 1 : 100     | @ A1       |
| Drawn      | Chk.        |            |
| JS         | WG          |            |
| Job No.    | Drawing No. | Revision   |
| 6119       | DA-1403     | / 3        |