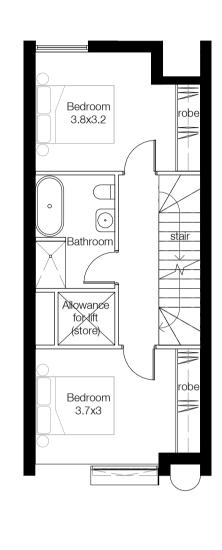

Terrace Type 2 - Ground

Terrace Type 2 - Level 1

Terrace Type 2 - Level 2

Terrace Type 2 - Roof

Terrace Type 1 - Ground

Terrace Type 1 - Level 1

Terrace Type 1 - Level 2

Terrace Type 1 - Roof