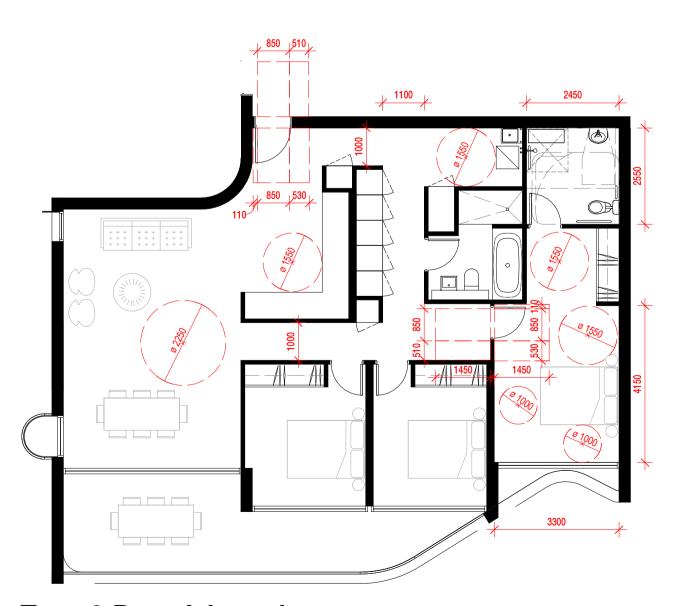

SJB Architects
Level 2
490 Crown Street
Surry Hills NSW
2010 Australia
T 61 2 9380 9911
F 61 2 9380 9922
www.sjb.com.au

**B\_3 Bedroom\_Typical** 

Bedroom

3.3x3

Bedroom

3.3x3

Living 4.8x4.8

Bedroom 3.8x3.8

**B\_3** Bedroom Level 4

**B\_3 Bedroom Ground South** West

B\_3 Bedroom\_Typical North West

Bedroom 3x4

**B\_3 Bedroom Ground North** 

West

**B\_2 Bedroom\_Typical South** 

**B\_1 Bedroom\_L1 South** 

**B\_2 Bedroom\_Typical North** 

| FOR APPROVAL |  |
|--------------|--|
|--------------|--|

| Rev | / Date     | Revision                 | Ву | С |
|-----|------------|--------------------------|----|---|
| 1   | 05.05.2020 | Preliminary - DA Set 20% | JS | W |
| 2   | 18.05.2020 | Preliminary - DA Set 40% | JS | W |
| 3   | 27.08.2020 | For DA                   | JS | W |