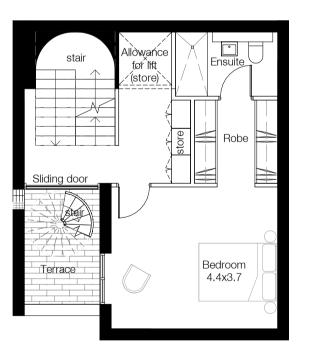

Terrace Type 2 - Ground

Terrace Type 2 - Level 1

Terrace Type 2 - Level 2

Terrace Type 2 - Roof

Terrace Type 1 - Ground

Terrace Type 1 - Level 1

Terrace Type 1 - Level 2

Terrace Type 1 - Roof