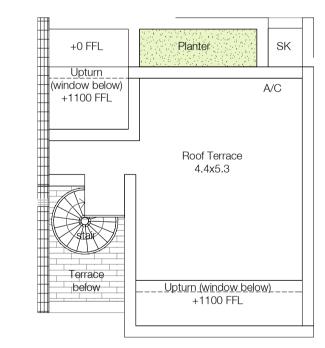

Terrace Type 2 - Ground

Terrace Type 2 - Level 1

Terrace Type 2 - Level 2

Terrace Type 2 - Roof

Terrace Type 1 - Ground

Terrace Type 1 - Level 1

Terrace Type 1 - Level 2

Terrace Type 1 - Roof