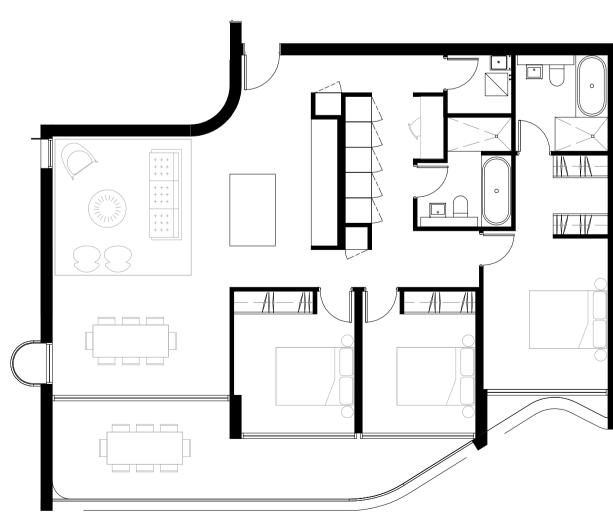

SJB Architects
Level 2
490 Crown Street
Surry Hills NSW
2010 Australia
T 61 2 9380 9911
F 61 2 9380 9922
www.sjb.com.au

**B\_3 Bedroom\_Typical** 

Bedroom

3.3x3

Bedroom

3.3x3

Living 4.8x4.8

Bedroom 3.8x3.8

**B\_3** Bedroom Level 4

**B\_3 Bedroom Ground South** West

B\_3 Bedroom\_Typical North West

Bedroom 3x4

**B\_3 Bedroom Ground North** 

West

**B\_2 Bedroom\_Typical South** 

**B\_1 Bedroom\_L1 South** 

**B\_2 Bedroom\_Typical North** 

| FOR APPROVAL |  |
|--------------|--|
|--------------|--|

| Rev | / Date     | Revision                 | Ву | С |
|-----|------------|--------------------------|----|---|
| 1   | 05.05.2020 | Preliminary - DA Set 20% | JS | W |
| 2   | 18.05.2020 | Preliminary - DA Set 40% | JS | W |
| 3   | 27.08.2020 | For DA                   | JS | W |