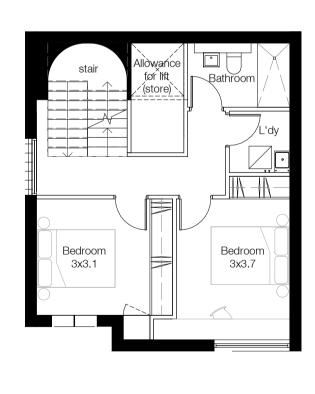

Terrace Type 2 - Ground

Terrace Type 2 - Level 1

Terrace Type 2 - Level 2

Terrace Type 2 - Roof

Terrace Type 1 - Ground

Terrace Type 1 - Level 1

Terrace Type 1 - Level 2

Terrace Type 1 - Roof