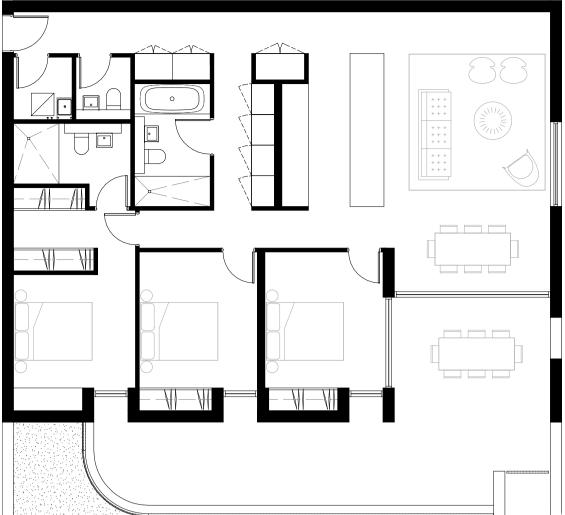

SJB Architects
Level 2
490 Crown Street
Surry Hills NSW
2010 Australia
T 61 2 9380 9911
F 61 2 9380 9922
www.sjb.com.au

**B\_3 Bedroom\_Typical** 

Bedroom

3.3x3

Bedroom

3.3x3

Living 4.8x4.8

Bedroom 3.8x3.8

**B\_3** Bedroom Level 4

**B\_3 Bedroom Ground South** West

B\_3 Bedroom\_Typical North West

Bedroom 3x4

**B\_3 Bedroom Ground North** 

West

**B\_2 Bedroom\_Typical South** 

**B\_1 Bedroom\_L1 South** 