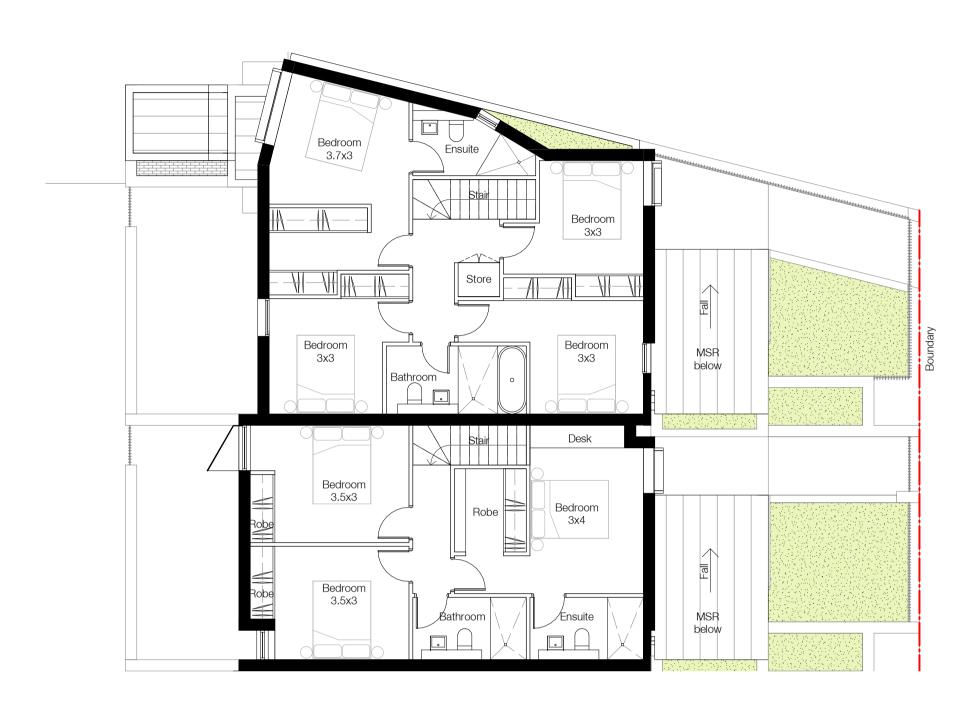

**B\_3** Bedroom Level 4

**B\_3 Bedroom Ground South** West

B\_3 Bedroom\_Typical North West

Bedroom 3x4

**B\_3 Bedroom Ground North** 

West

**B\_2 Bedroom\_Typical South** 

**B\_1 Bedroom\_L1 South** 

**B\_2 Bedroom\_Typical North** 

| FOR APPROVAL |  |
|--------------|--|
|--------------|--|

| Rev | / Date     | Revision                 | Ву | С |
|-----|------------|--------------------------|----|---|
| 1   | 05.05.2020 | Preliminary - DA Set 20% | JS | W |
| 2   | 18.05.2020 | Preliminary - DA Set 40% | JS | W |
| 3   | 27.08.2020 | For DA                   | JS | W |