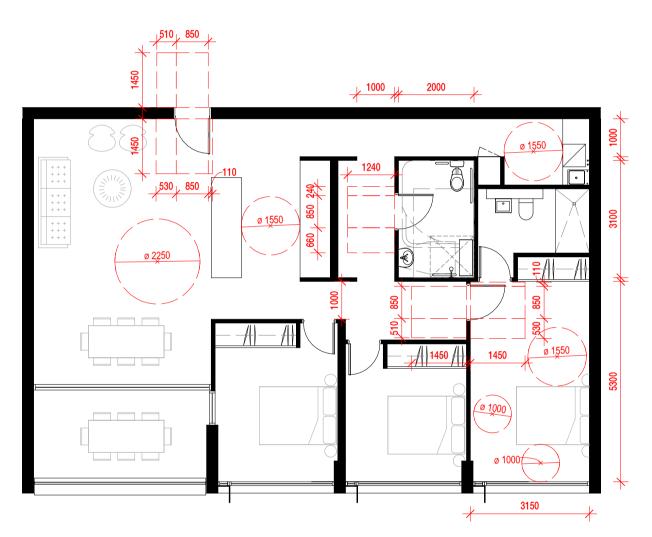

SJB Architects
Level 2
490 Crown Street
Surry Hills NSW
2010 Australia
T 61 2 9380 9911
F 61 2 9380 9922
www.sjb.com.au

**B\_3 Bedroom\_Typical** 

Bedroom

3.3x3

Bedroom

3.3x3

Living 4.8x4.8

Bedroom 3.8x3.8

**B\_3** Bedroom Level 4

**B\_3 Bedroom Ground South** West

B\_3 Bedroom\_Typical North West

Bedroom 3x4

**B\_3 Bedroom Ground North** 

West

**B\_2 Bedroom\_Typical South** 

**B\_1 Bedroom\_L1 South** 

**B\_2 Bedroom\_Typical North** 

| FOR APPROVAL |  |
|--------------|--|
|--------------|--|

| Rev | / Date     | Revision                 | Ву | С |
|-----|------------|--------------------------|----|---|
| 1   | 05.05.2020 | Preliminary - DA Set 20% | JS | W |
| 2   | 18.05.2020 | Preliminary - DA Set 40% | JS | W |
| 3   | 27.08.2020 | For DA                   | JS | W |