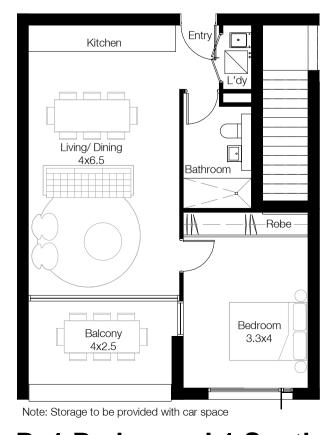

## Ashbury FMBM Pty Ltd

Project

Client

Milton Street

149-163 Milton Street Ashbury NSW 2193

Drawing Name

Apartment Plans - Building C

| Date       | Scale       | Sheet Size |
|------------|-------------|------------|
| 27.08.2020 | 1 : 100     | @ A1       |
| Drawn      | Chk.        |            |
| JS         | WG          |            |
| Job No.    | Drawing No. | Revision   |
| 6119       | DA-1403     | / 3        |