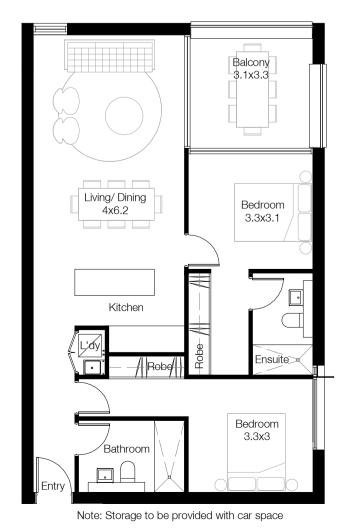

Drawing Name

Apartment Plans - Building B

| Date       | Scale       | Sheet Size |
|------------|-------------|------------|
| 27.08.2020 | 1 : 100     | @ A1       |
| Drawn      | Chk.        |            |
| JS         | WG          |            |
| Job No.    | Drawing No. | Revision   |
| 6119       | DA-1402     | / 3        |