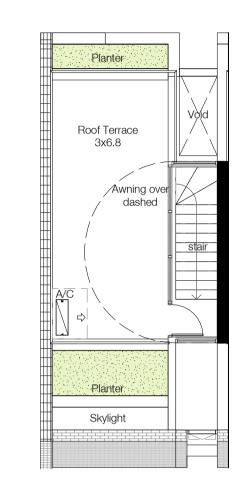

Terrace Type 2 - Ground

Terrace Type 2 - Level 1

Terrace Type 2 - Level 2

Terrace Type 2 - Roof

Terrace Type 1 - Ground

Terrace Type 1 - Level 1

Terrace Type 1 - Level 2

Terrace Type 1 - Roof