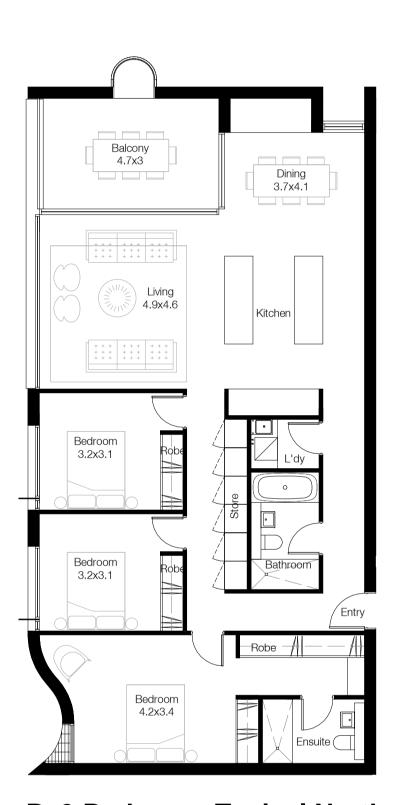

Drawing Name

Apartment Plans - Building B

| Date       | Scale       | Sheet Size |
|------------|-------------|------------|
| 27.08.2020 | 1 : 100     | @ A1       |
| Drawn      | Chk.        |            |
| JS         | WG          |            |
| Job No.    | Drawing No. | Revision   |
| 6119       | DA-1402     | / 3        |