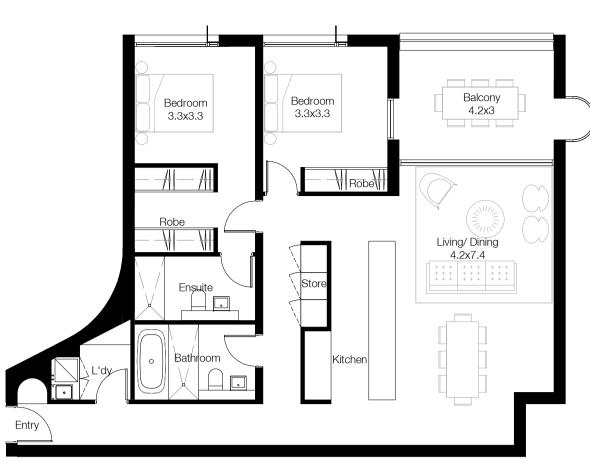

Drawing Name

Apartment Plans - Building B

| Date       | Scale       | Sheet Size |
|------------|-------------|------------|
| 27.08.2020 | 1 : 100     | @ A1       |
| Drawn      | Chk.        |            |
| JS         | WG          |            |
| Job No.    | Drawing No. | Revision   |
| 6119       | DA-1402     | / 3        |