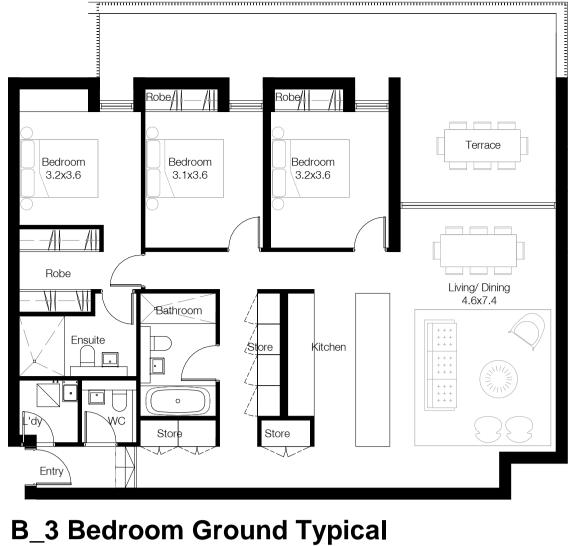

SJB Architects
Level 2
490 Crown Street
Surry Hills NSW
2010 Australia
T 61 2 9380 9911
F 61 2 9380 9922
www.sjb.com.au

**B\_3 Bedroom\_Typical** 

Bedroom

3.3x3

Bedroom

3.3x3

Living 4.8x4.8

Bedroom 3.8x3.8

**B\_3** Bedroom Level 4

**B\_3 Bedroom Ground South** West

B\_3 Bedroom\_Typical North West

Bedroom 3x4

**B\_3 Bedroom Ground North** 

West

**B\_2 Bedroom\_Typical South** 

**B\_1 Bedroom\_L1 South** 