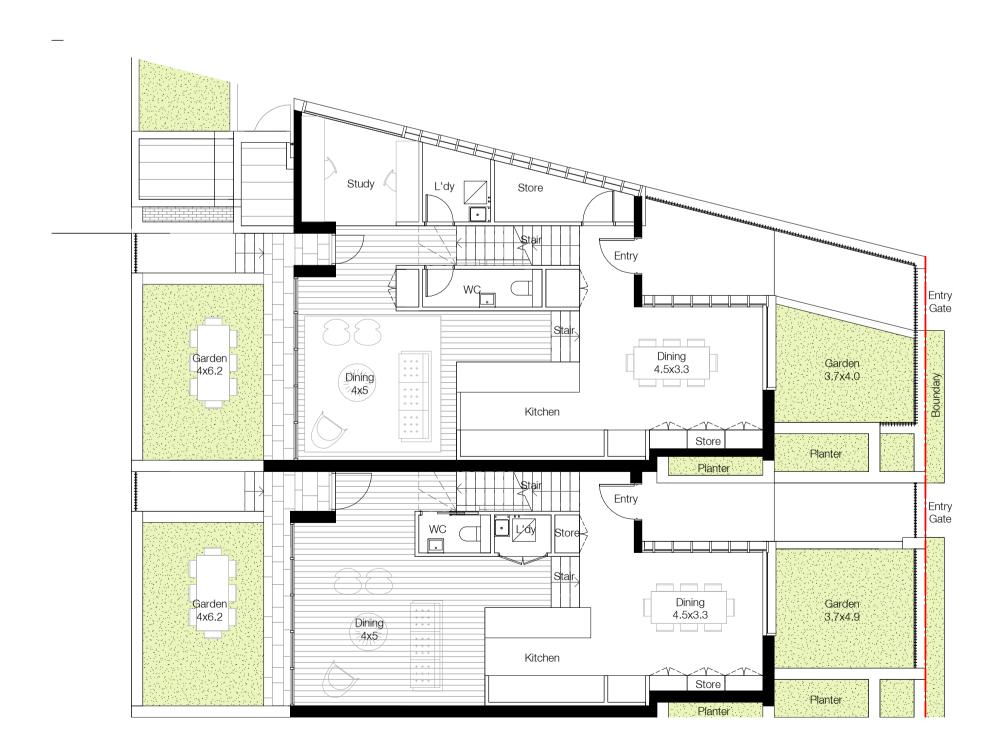

SJB Architects
Level 2
490 Crown Street
Surry Hills NSW
2010 Australia
T 61 2 9380 9911
F 61 2 9380 9922
www.sjb.com.au

**B\_3 Bedroom\_Typical** 

Bedroom

3.3x3

Bedroom

3.3x3

Living 4.8x4.8

Bedroom 3.8x3.8