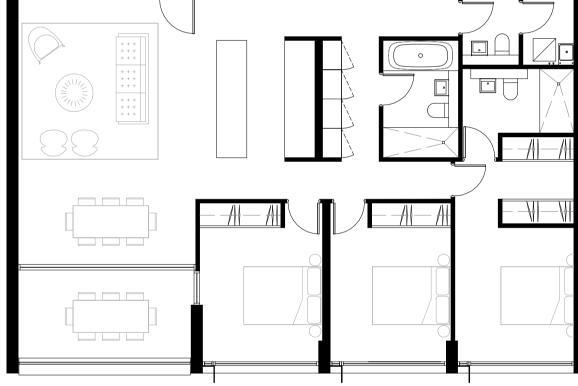

SJB Architects
Level 2
490 Crown Street
Surry Hills NSW
2010 Australia
T 61 2 9380 9911
F 61 2 9380 9922
www.sjb.com.au

**B\_3 Bedroom\_Typical** 

Bedroom

3.3x3

Bedroom

3.3x3

Living 4.8x4.8

Bedroom 3.8x3.8

**B\_3** Bedroom Level 4

**B\_3 Bedroom Ground South** West

B\_3 Bedroom\_Typical North West

Bedroom 3x4

**B\_3 Bedroom Ground North** 

West

**B\_2 Bedroom\_Typical South** 

**B\_1 Bedroom\_L1 South** 

**B\_2 Bedroom\_Typical North** 

| FOR APPROVAL |  |
|--------------|--|
|--------------|--|

| Rev | / Date     | Revision                 | Ву | С |
|-----|------------|--------------------------|----|---|
| 1   | 05.05.2020 | Preliminary - DA Set 20% | JS | W |
| 2   | 18.05.2020 | Preliminary - DA Set 40% | JS | W |
| 3   | 27.08.2020 | For DA                   | JS | W |