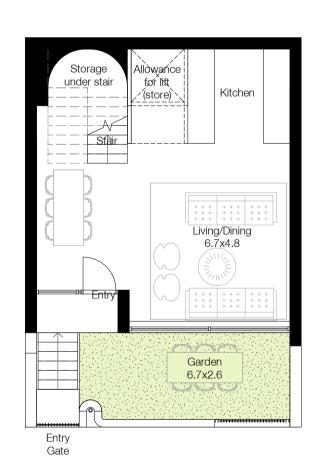

Terrace Type 2 - Ground

Terrace Type 2 - Level 1

Terrace Type 2 - Level 2

Terrace Type 2 - Roof

Terrace Type 1 - Ground

Terrace Type 1 - Level 1

Terrace Type 1 - Level 2

Terrace Type 1 - Roof