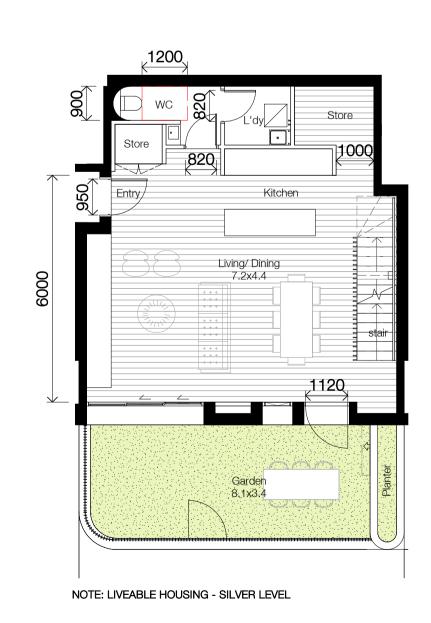

SJB Architects
Level 2
490 Crown Street
Surry Hills NSW
2010 Australia
T 61 2 9380 9911
F 61 2 9380 9922
www.sjb.com.au

D - Terrace Type 4 Basement

D - Terrace Type 4 Ground

D - Terrace Type 4 Level 1

Nominated Architects: Adam Haddow-7188 | John Pradel-7004

## FOR INFORMATION

| Rev | Date       | Revision                 | Ву | С |
|-----|------------|--------------------------|----|---|
| 1   | 05.05.2020 | Preliminary - DA Set 20% | JS | W |
| 2   | 18.05.2020 | Preliminary - DA Set 40% | JS | W |
| 3   | 21.07.2020 | For Coordination         | JS | W |
| 4   | 27.08.2020 | For DA                   | JS | W |
|     |            |                          |    |   |

## Ashbury FMBM Pty Ltd

Project

Client

Milton Street

149-163 Milton Street Ashbury NSW 2193

Drawing Name

Apartment Plans - Building D

| 27.08.2020       1:100         Drawn       Chk.         JS       WG         Job No.       Drawing No. | 404 | / 4        |
|-------------------------------------------------------------------------------------------------------|-----|------------|
| 27.08.2020 1:100  Drawn Chk.                                                                          |     | Revision   |
| 27.08.2020 1 : 100                                                                                    |     |            |
|                                                                                                       |     |            |
| 2000                                                                                                  |     | @ A1       |
| Date Scale                                                                                            |     | Sheet Size |