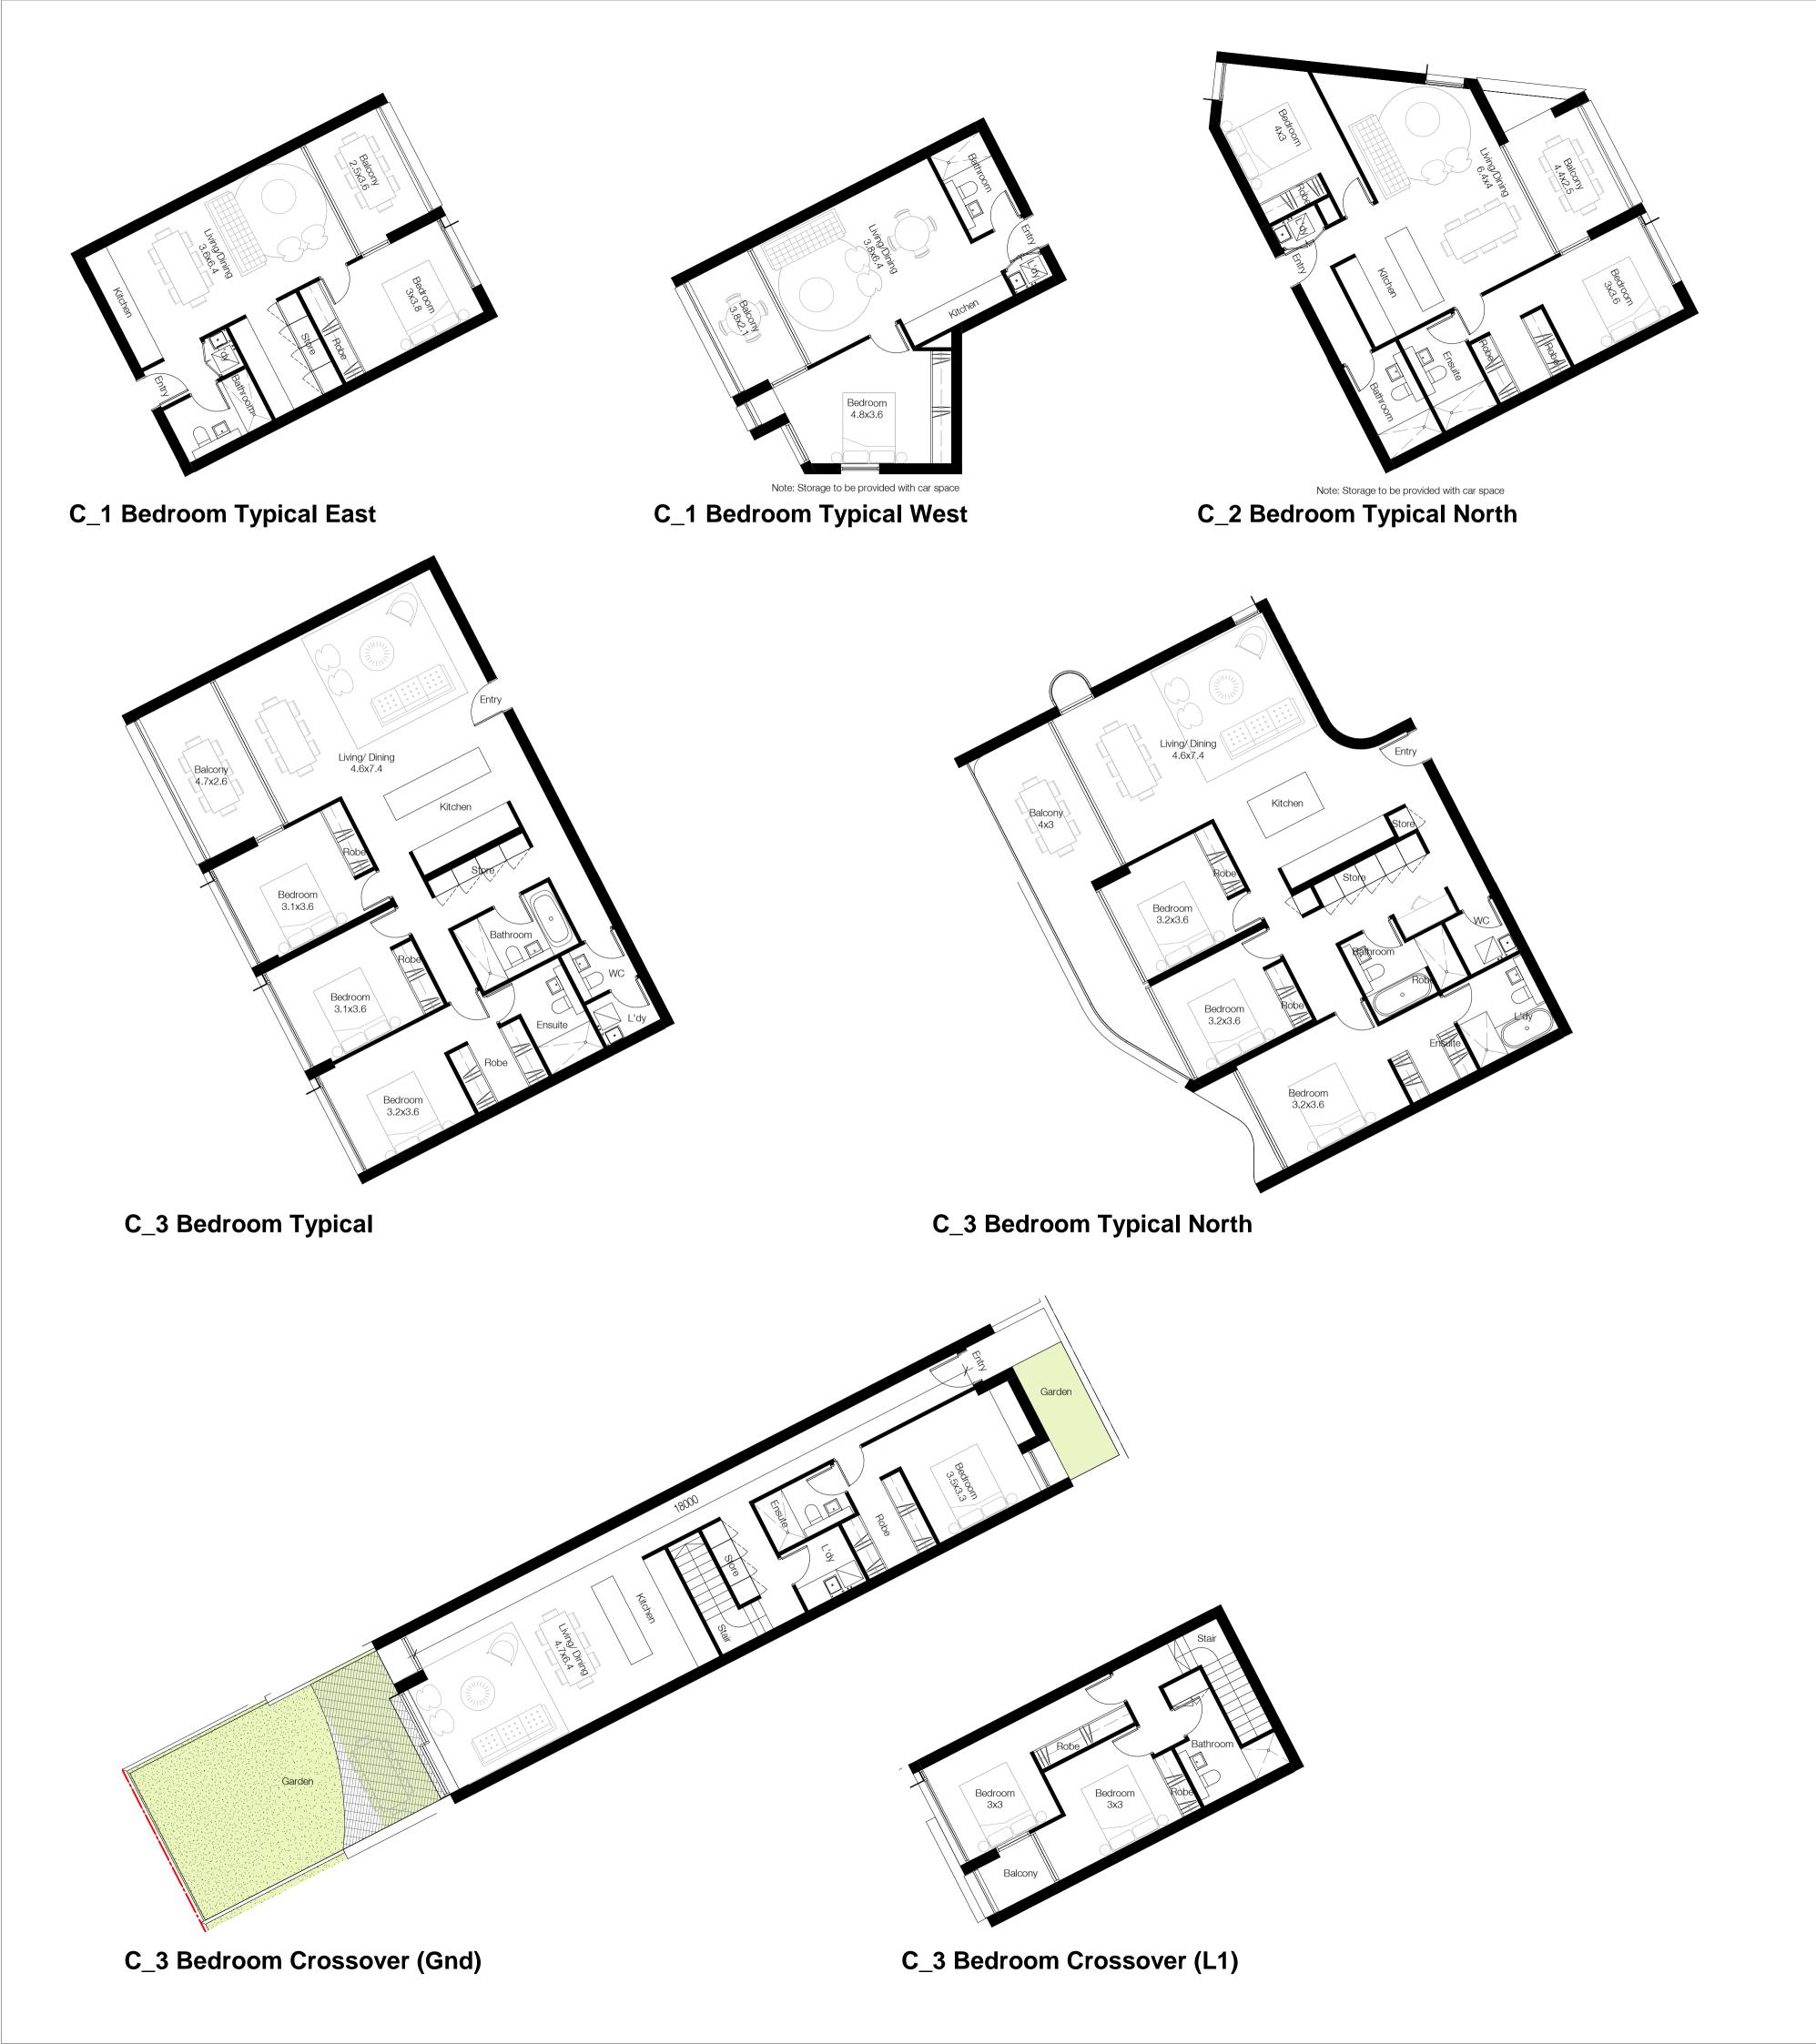

Terrace Type 2 - Ground

Terrace Type 2 - Level 1

Terrace Type 2 - Level 2

Terrace Type 2 - Roof

Terrace Type 1 - Ground

Terrace Type 1 - Level 1

Terrace Type 1 - Level 2

Terrace Type 1 - Roof

**B\_3** Bedroom Level 4

**B\_3 Bedroom Ground South** West

B\_3 Bedroom\_Typical North West

Bedroom 3x4

**B\_3 Bedroom Ground North** 

West

**B\_2 Bedroom\_Typical South** 

**B\_1 Bedroom\_L1 South** 

**B\_2 Bedroom\_Typical North** 

| FOR APPROVAL |  |
|--------------|--|
|--------------|--|

| Rev | / Date     | Revision                 | Ву | С |
|-----|------------|--------------------------|----|---|
| 1   | 05.05.2020 | Preliminary - DA Set 20% | JS | W |
| 2   | 18.05.2020 | Preliminary - DA Set 40% | JS | W |
| 3   | 27.08.2020 | For DA                   | JS | W |

C\_2 Bedroom Typical North East

C\_3 Bedroom Typical South East

Nominated Architects: Adam Haddow-7188 | John Pradel-7004

## Ashbury FMBM Pty Ltd

Project

Client

Milton Street

149-163 Milton Street Ashbury NSW 2193

Drawing Name

Apartment Plans - Building C

| Date       | Scale       | Sheet Size |
|------------|-------------|------------|
| 27.08.2020 | 1 : 100     | @ A1       |
| Drawn      | Chk.        |            |
| JS         | WG          |            |
| Job No.    | Drawing No. | Revision   |
| 6119       | DA-1403     | / 3        |